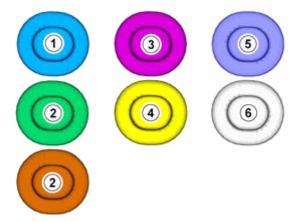

#### **Color symbols**

2

IMG-363036

#### Note!

This colour chart displays (in colour print and electronic version) the importance of the different colours used in the images of the method steps.

- Used for focused component, the component with which you will do something.
- Used as extra colors when you need to show or differentiate additional parts.
- Used for attachments that are to be removed/installed. May be screws, clips, connectors, etc.
- Used when the component is not fully removed from the vehicle but only hung to the side.
- Used for standard tools and special tools.
- Used as background color for vehicle components.