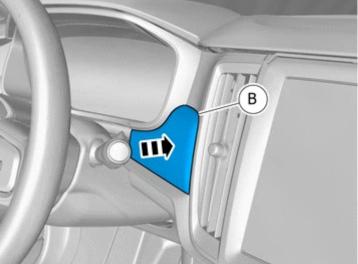

#### Removal

4

Remove the panel.

Disconnect the connector, if applicable.

Volvo Car Corporation Gothenburg, Sweden

5

Remove the panel.

IMG-408276