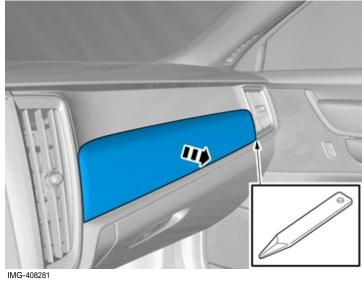

6

Remove the panel.

Accessory installation

Volvo Car Corporation Gothenburg, Sweden

7

Place the component where indicated in the graphic.

IMG-408273

8

Place the component where indicated in the graphic.

IMG-408278

9

Place the component where indicated in the graphic.

IMG-408282

Volvo Car Corporation Gothenburg, Sweden