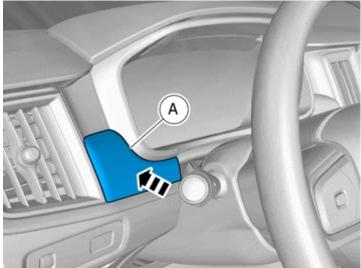

Place the component where indicated in the graphic.

IMG-408278

9

Place the component where indicated in the graphic.

IMG-408282

Volvo Car Corporation Gothenburg, Sweden